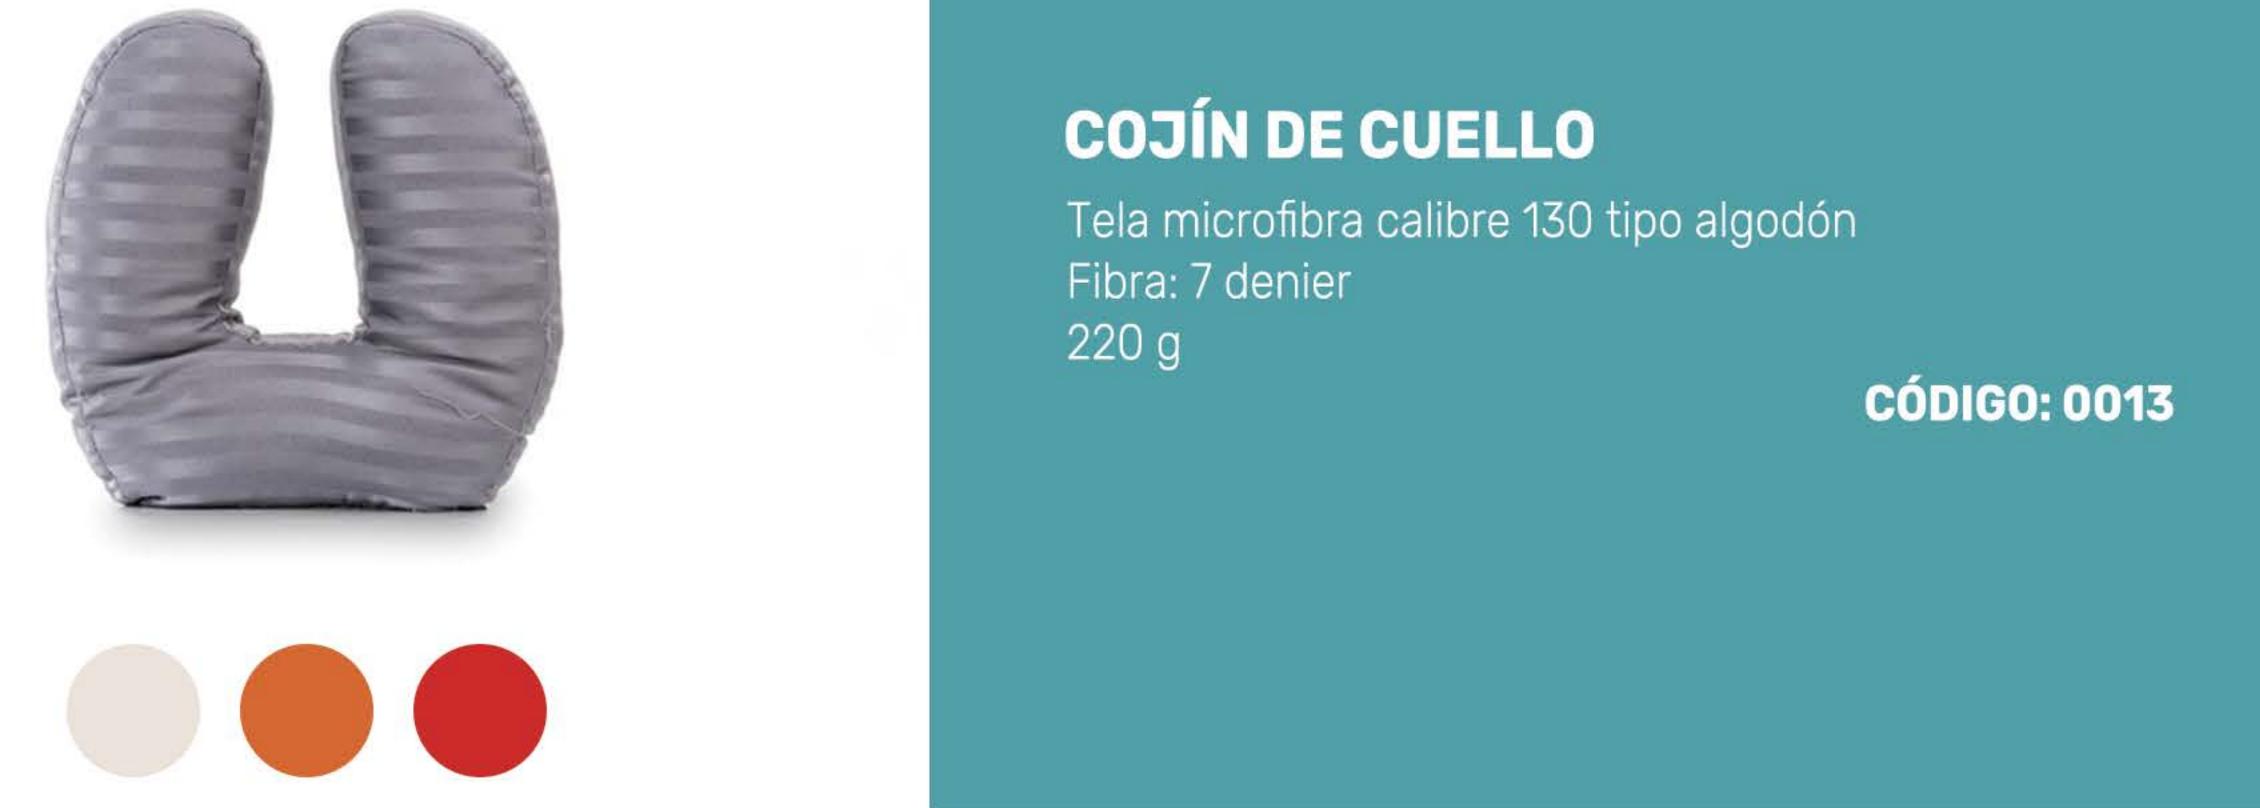

# 

Tela microfibra calibre 130 tipo algodón Fibra: 7 denier 220 g

CÓDIGO: 0012

NOTA: Estos colores son aproximados a los reales. Los tonos pueden variar depende a la pantalla y resolución en la que se visualice.