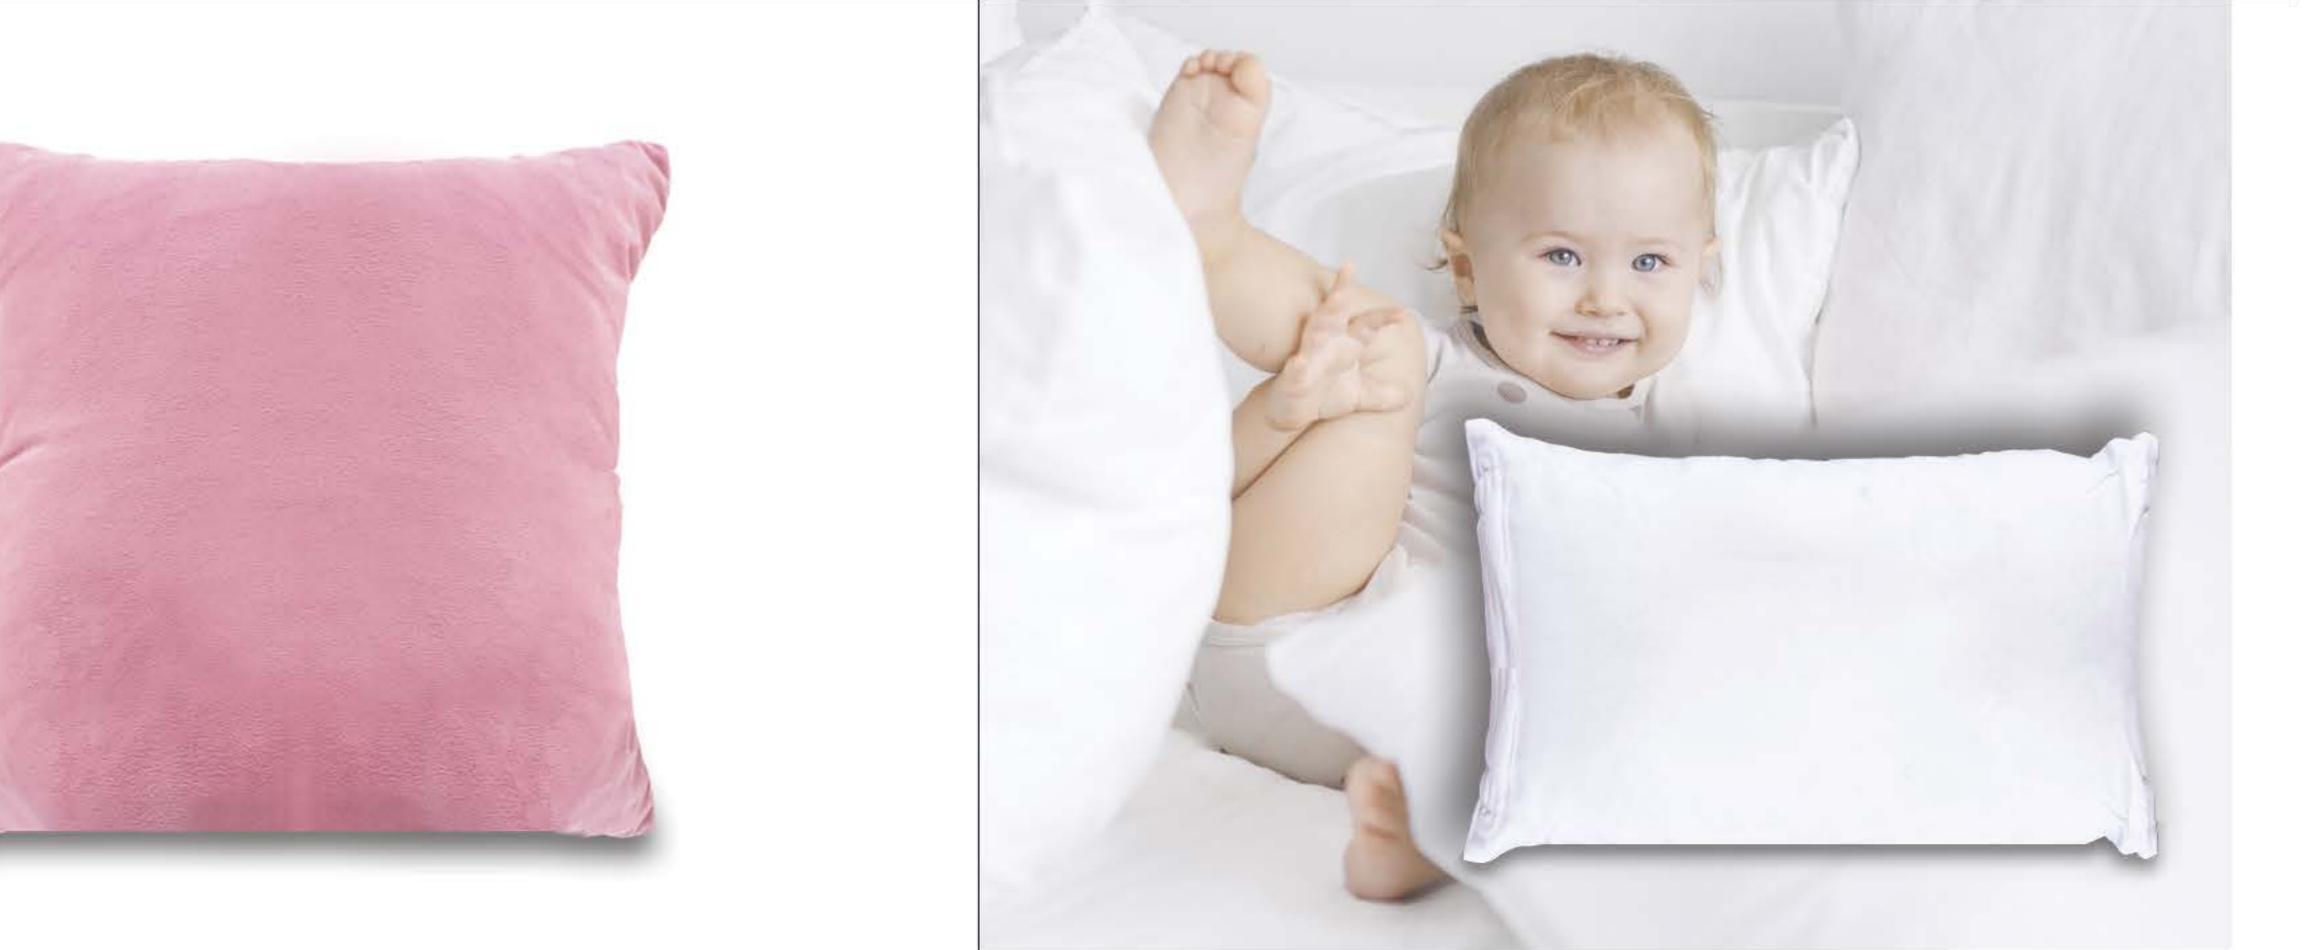

### **ALMOHADA PARA BEBÉ**

28x38cm Funda con sierre, capullo y tela de algodón 160 hilos Flbra microgel 1.5

### CÓDIGO: 0036