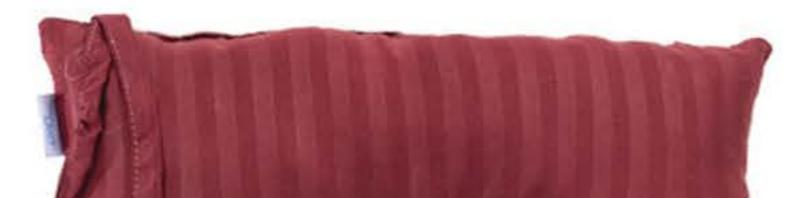

### PAR IDEA HOME

50x70 cm Funda con sierre, capullo y tela 160 hilos. Fibra: Microgel 1.5 cantidad: 900g CÓDIGO: 0032

#### **KING SIZE**

50x88 cm Funda con sierre, capullo y tela 160 hilos. Fibra: Microgel 1.5 cantidad: 1.200 Kg CÓDIGO: 0032-B

NOTA: Estos colores son aproximados a los reales. Los tonos pueden variar depende a la pantalla y resolución en la que se visualice.