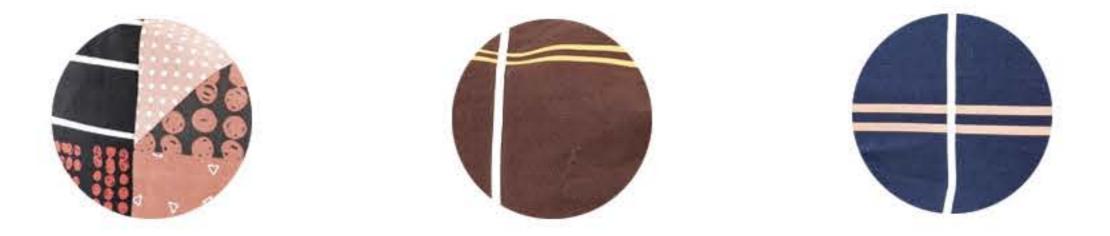

### MICROGEL

50x70 cm Funda con sierre, capullo de tela algodón 160 hilos Fibra: 1.5 900g Bolsa de cristal



50x88 cm

Funda con sierre, capullo de tela algodón 160 hilos Fibra: 1.5 1.200 kg Bolsa de cristal

CÓDIGO: 0030-B



### PAR ETIQUETA AZUL

40X60 Fibra 15 denier 400g

CÓDIGO: 0034

NOTA: Estos colores son aproximados a los reales. Los tonos pueden variar depende a la pantalla y resolución en la que se visualice.









### ETIQUETA AZUL

*King size* 50x88cm Fibra 15 denier 900g

#### CÓDIGO: 0002



### **3 DENIER**

#### 50x88cm

Funda con sierre, capullo de tela microfibra calibre 130 tipo algodón

Fibra 3 denier 1.100 kg

CÓDIGO: 0003





### PAR ECONÓMICA ESTAMPADA

Funda con sierre, capullo de tela microfibra calibre 90 Tamaño 46x67

Fibra 15 denier 450g

CÓDIGO: 0014

















# 



Tela microfibra calibre 130 tipo algodón Fibra: 7 denier 220 g

CÓDIGO: 0012

NOTA: Estos colores son aproximados a los reales. Los tonos pueden variar depende a la pantalla y resolución en la que se visualice.





### DEA HOME Tohite and Decoration

## ABRAZABLES



# 



### **A. TELA MICROFIBRA**

50cmx1.20m Funda con sierre y capullo calibre 130 tipo algodón Fibra 3 denier: 1.200kg

### **B. PELO ALTO**

50cmx1.20m Fibra 15 denier 1kg.

CÓDIGO: 0023









# PELO ALTO







## ALMOHADA ESTÁNDAR

48x68cm Fibra: 15 denier 470g

### CÓDIGO: 0008























45x45cm Fibra: 15 denier 300g

### CÓDIGO: 0008



NOTA: Estos colores son aproximados a los reales. Los tonos pueden variar depende a la pantalla y resolución en la que se visualice.







## COJI