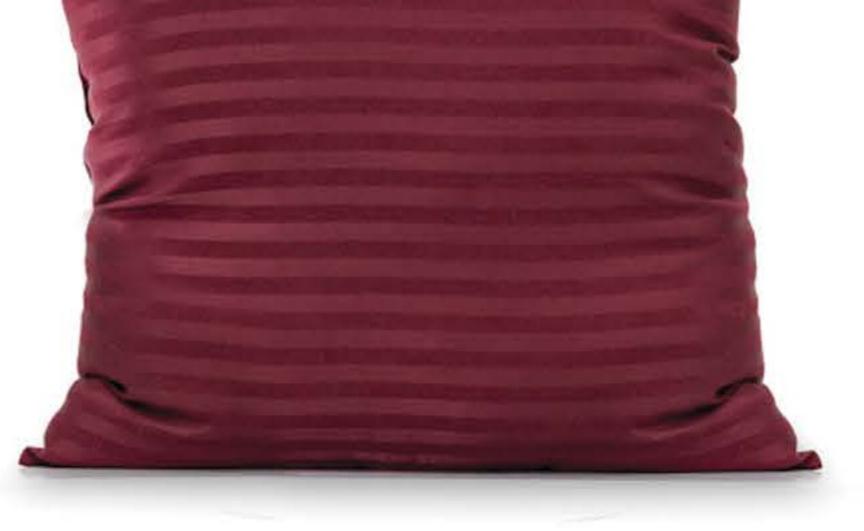

### PAR IDEA HOME

50x70 cm Funda con sierre, capullo y tela 160 hilos. Fibra: Microgel 1.5 cantidad: 900g CÓDIGO: 0032

#### **KING SIZE**

50x88 cm Funda con sierre, capullo y tela 160 hilos. Fibra: Microgel 1.5 cantidad: 1.200 Kg CÓDIGO: 0032-B

NOTA: Estos colores son aproximados a los reales. Los tonos pueden variar depende a la pantalla y resolución en la que se visualice.