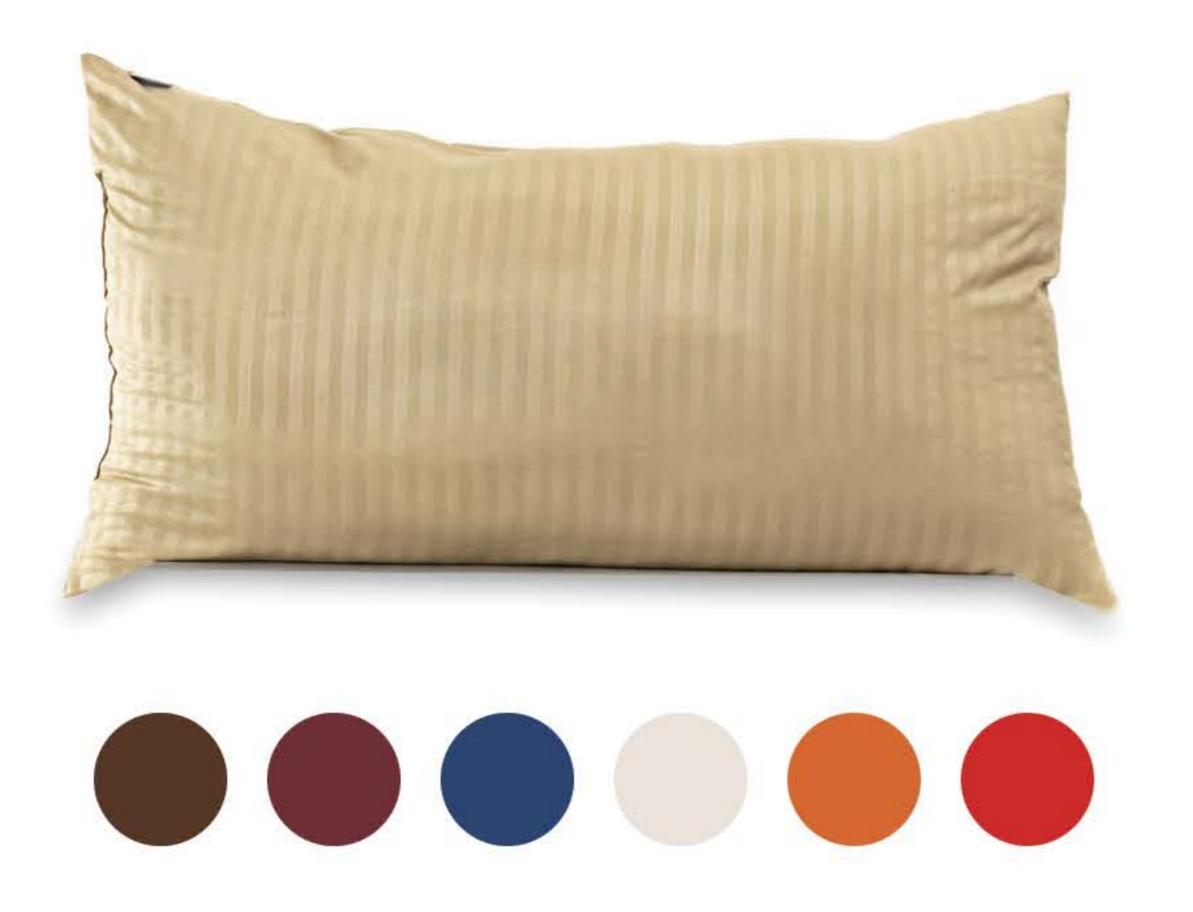

### PAR IDEA HOME

50x70 cm Funda con sierre, capullo y tela 160 hilos. Fibra: Microgel 1.5 cantidad: 900g CÓDIGO: 0032

#### **KING SIZE**

50x88 cm Funda con sierre, capullo y tela 160 hilos. Fibra: Microgel 1.5 cantidad: 1.200 Kg CÓDIGO: 0032-B

NOTA: Estos colores son aproximados a los reales. Los tonos pueden variar depende a la pantalla y resolución en la que se visualice.