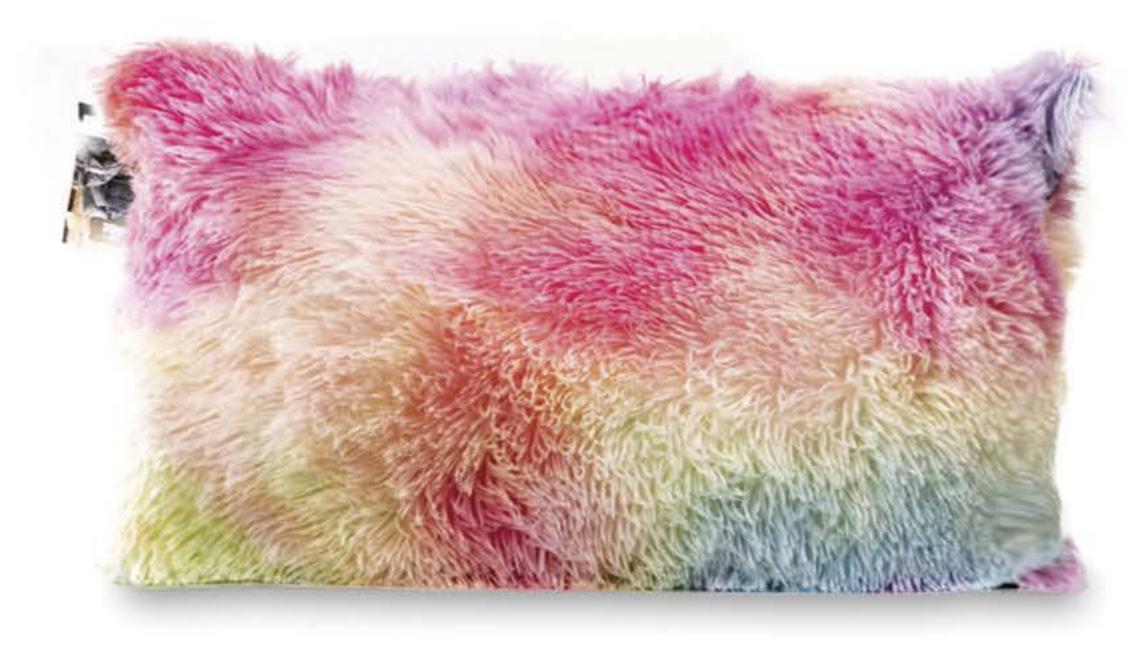

### **COJINES ESTAMPADOS**

#### 45x45

funda con sierre y capullo, tela tipo terciopelo Fibra: 3 denier 600g

NOTA: Estos colores son aproximados a los reales. Los tonos pueden variar depende a la pantalla y resolución en la que se visualice.