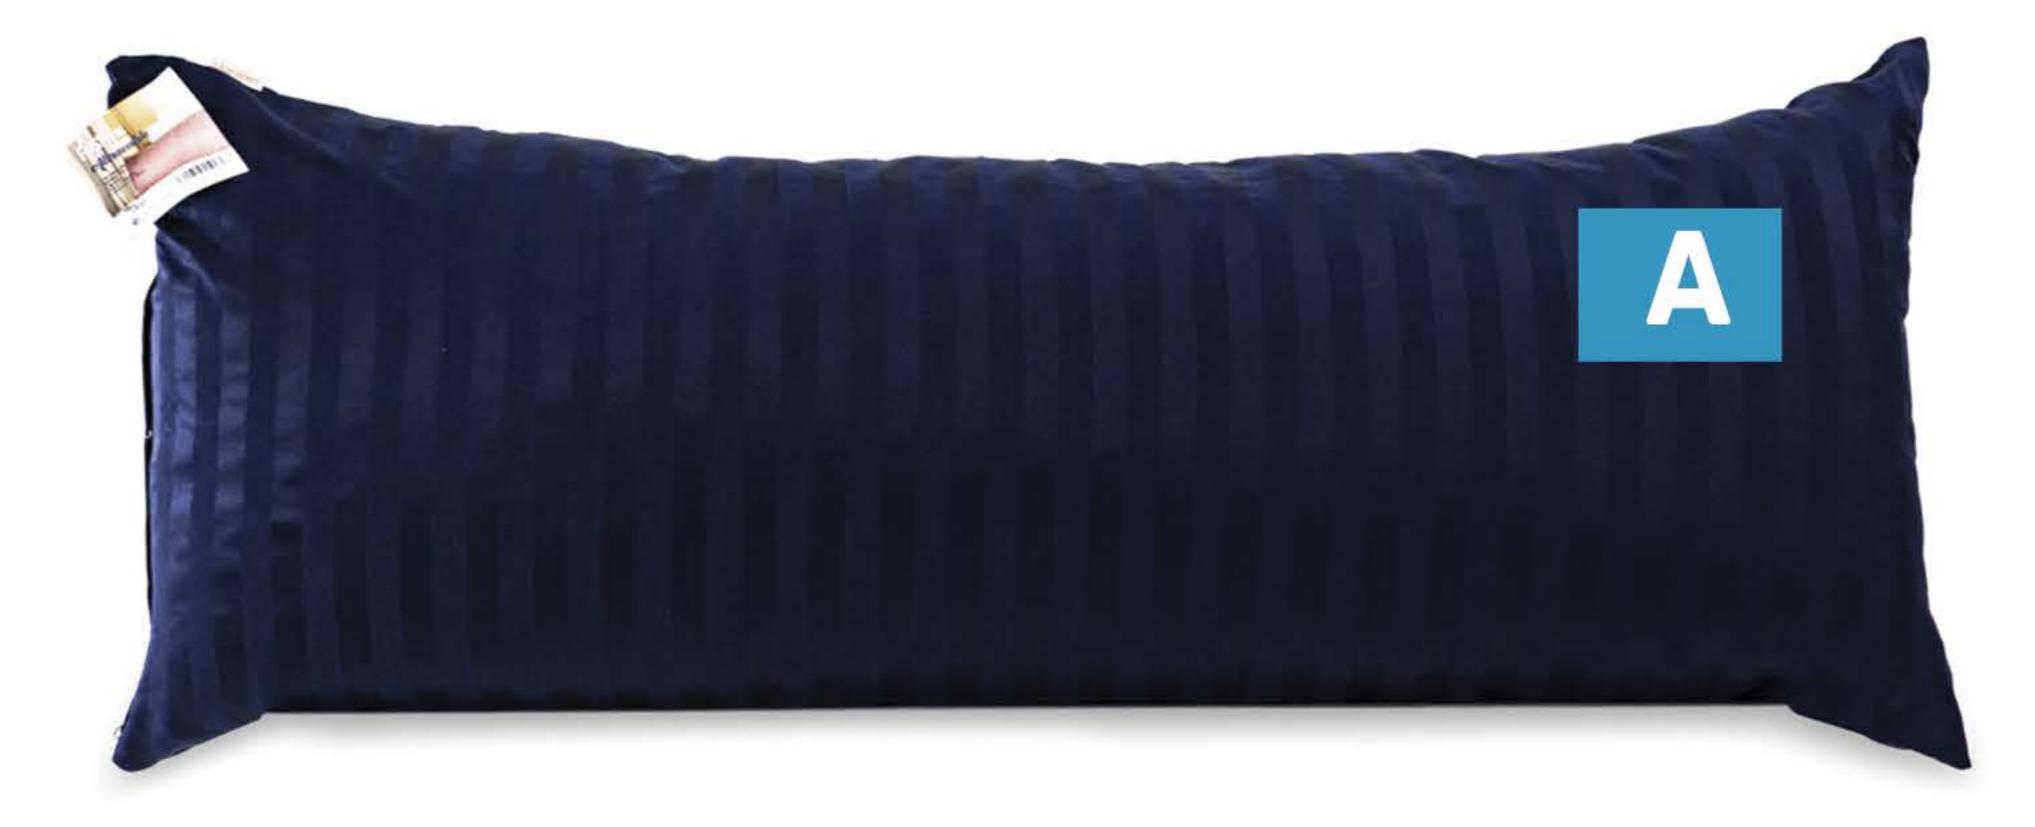

### **A. TELA MICROFIBRA**

50cmx1.20m Funda con sierre y capullo calibre 130 tipo algodón Fibra 3 denier: 1.200kg