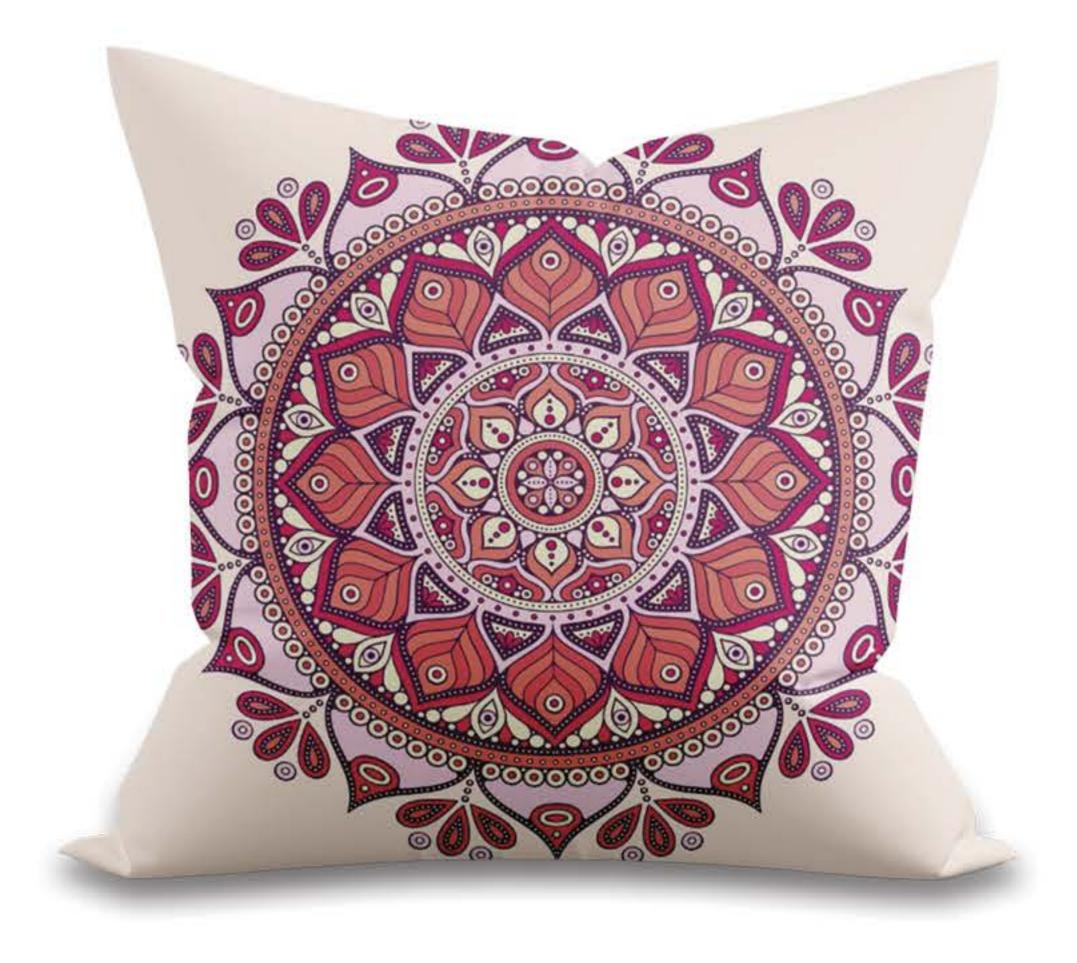

15 denier 300g

### CÓDIGO: 0008



NOTA: Estos colores son aproximados a los reales. Los tonos pueden variar depende a la pantalla y resolución en la que se visualice.







## COJINES









### **COJÍN TELA MICROFIBRA**

48x48 Tela microfibra calibre 130 Fibra 7 denier, 400g

CÓDIGO: 0006

### **COJÍN DE SILLA**

42X42cm Tela microfibra calibre 90 Fibra 15 denier 350 g

CÓDIGO: 0007



#### 



### **COJÍN TELA TIPO TERCIOPELO**

#### 45x45cm

Funda con sierre, capullo y tela tipo terciopelo Fibra: 3 Denier tipo pluma 600g

CÓDIGO: 0035



### **ALMOHADA PARA BEBÉ**

28x38cm Funda con sierre, capullo y tela de algodón 160 hilos Flbra microgel 1.5

### CÓDIGO: 0036







### **COJINES ESTAMPADOS**

#### 45x45

funda con sierre y capullo, tela tipo terciopelo Fibra: 3 denier 600g













NOTA: Estos colores son aproximados a los reales. Los tonos pueden variar depende a la pantalla y resolución en la que se visualice.







### **COJINES ESTAMPADOS**





















### **COJINES ESTAMPADOS**