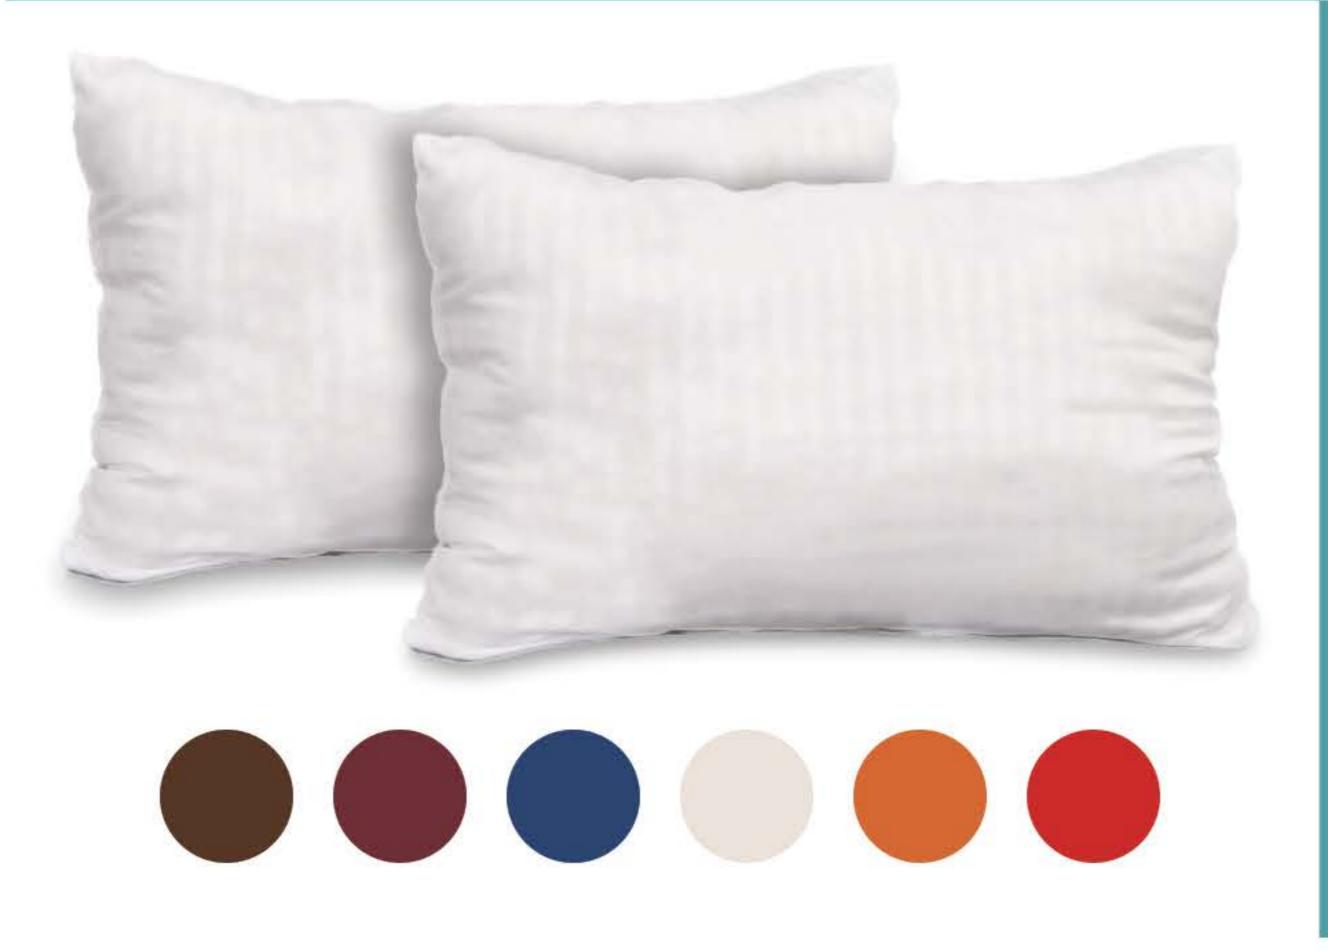

### PAR IDEA HOME

50x70 cm Funda con sierre, capullo y tela 160 hilos. Fibra: Microgel 1.5 cantidad: 900g CÓDIGO: 0032

#### **KING SIZE**

50x88 cm Funda con sierre, capullo y tela 160 hilos. Fibra: Microgel 1.5 cantidad: 1.200 Kg CÓDIGO: 0032-B

NOTA: Estos colores son aproximados a los reales. Los tonos pueden variar depende a la pantalla y resolución en la que se visualice.