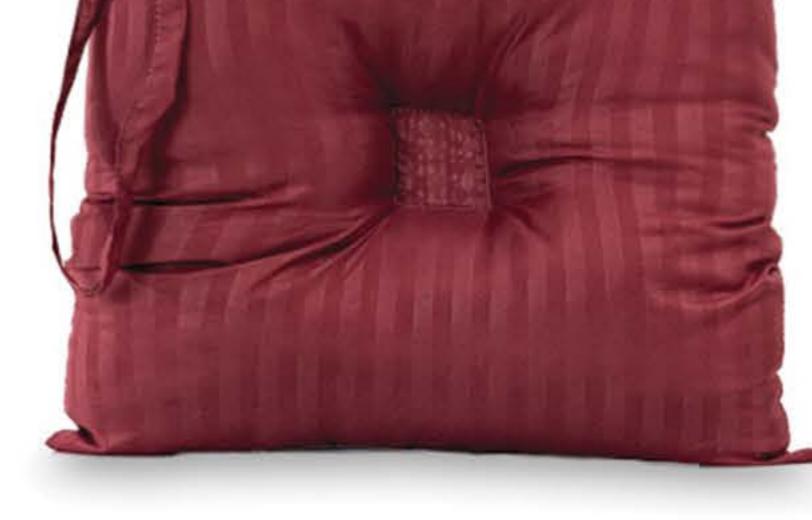

### **COJÍN DE SILLA**

42X42cm Tela microfibra calibre 90 Fibra 15 denier 350 g

CÓDIGO: 0007