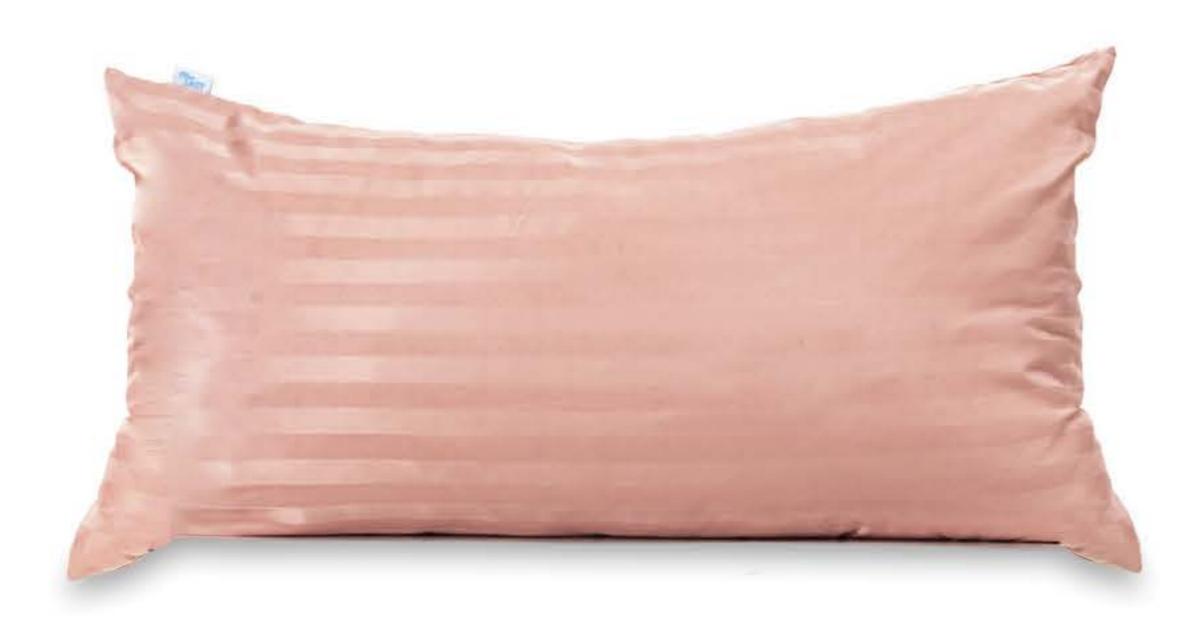

### MICROGEL

50x70 cm Funda con sierre, capullo de tela algodón 160 hilos Fibra: 1.5 900g Bolsa de cristal

50x88 cm

Funda con sierre, capullo de tela algodón 160 hilos Fibra: 1.5 1.200 kg Bolsa de cristal

CÓDIGO: 0030-B