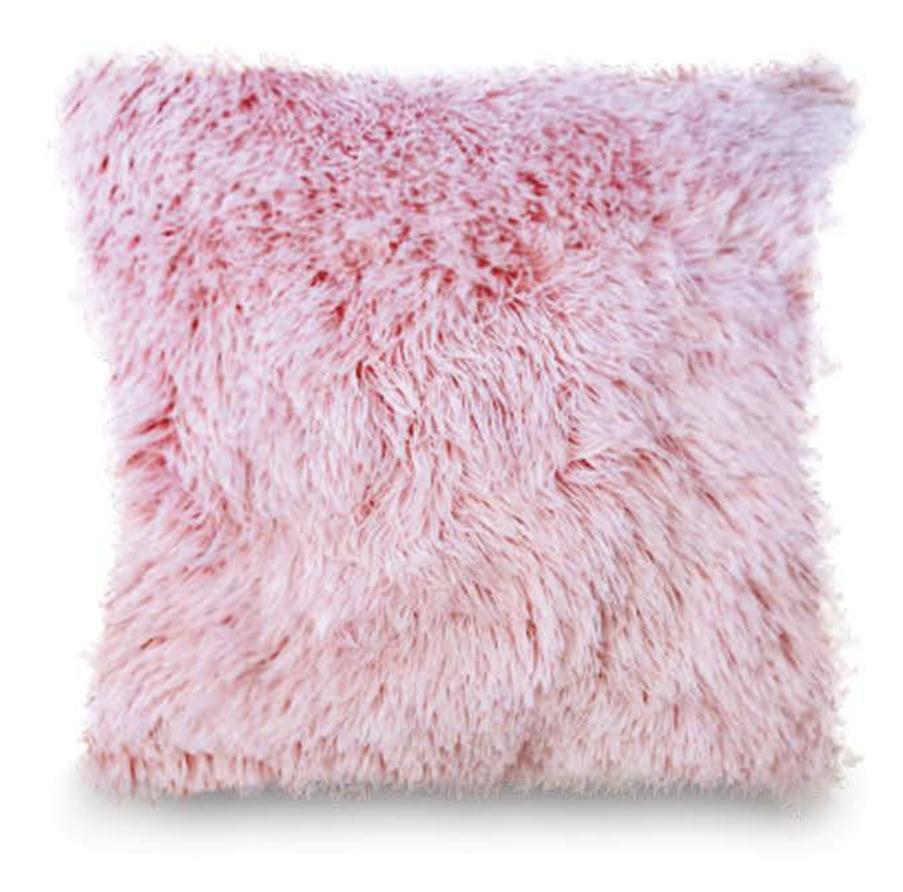

#### 45x45cm

Funda con sierre, capullo y tela tipo terciopelo Fibra: 3 Denier tipo pluma 600g

CÓDIGO: 0035