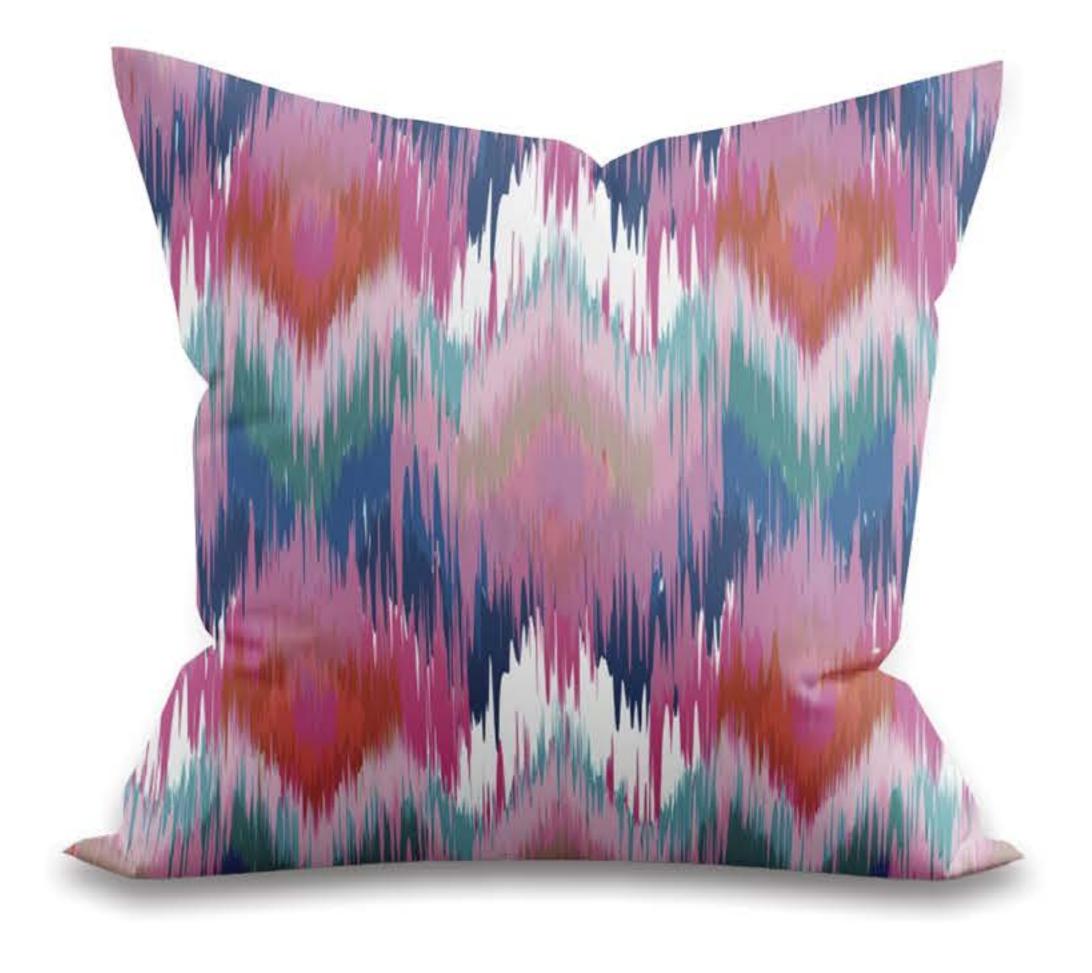

### **COJINES ESTAMPADOS**

#### 45x45

funda con sierre y capullo, tela tipo terciopelo Fibra: 3 denier 600g

NOTA: Estos colores son aproximados a los reales. Los tonos pueden variar depende a la pantalla y resolución en la que se visualice.