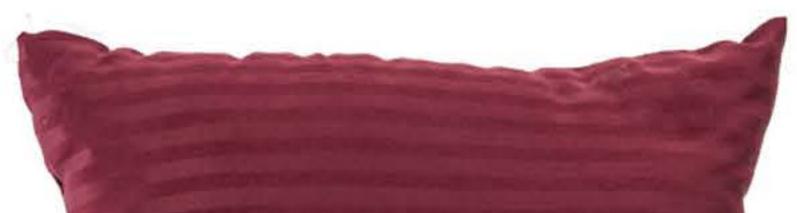

### PAR IDEA HOME

50x70 cm Funda con sierre, capullo y tela 160 hilos. Fibra: Microgel 1.5 cantidad: 900g CÓDIGO: 0032

#### **KING SIZE**

50x88 cm Funda con sierre, capullo y tela 160 hilos. Fibra: Microgel 1.5 cantidad: 1.200 Kg CÓDIGO: 0032-B

NOTA: Estos colores son aproximados a los reales. Los tonos pueden variar depende a la pantalla y resolución en la que se visualice.