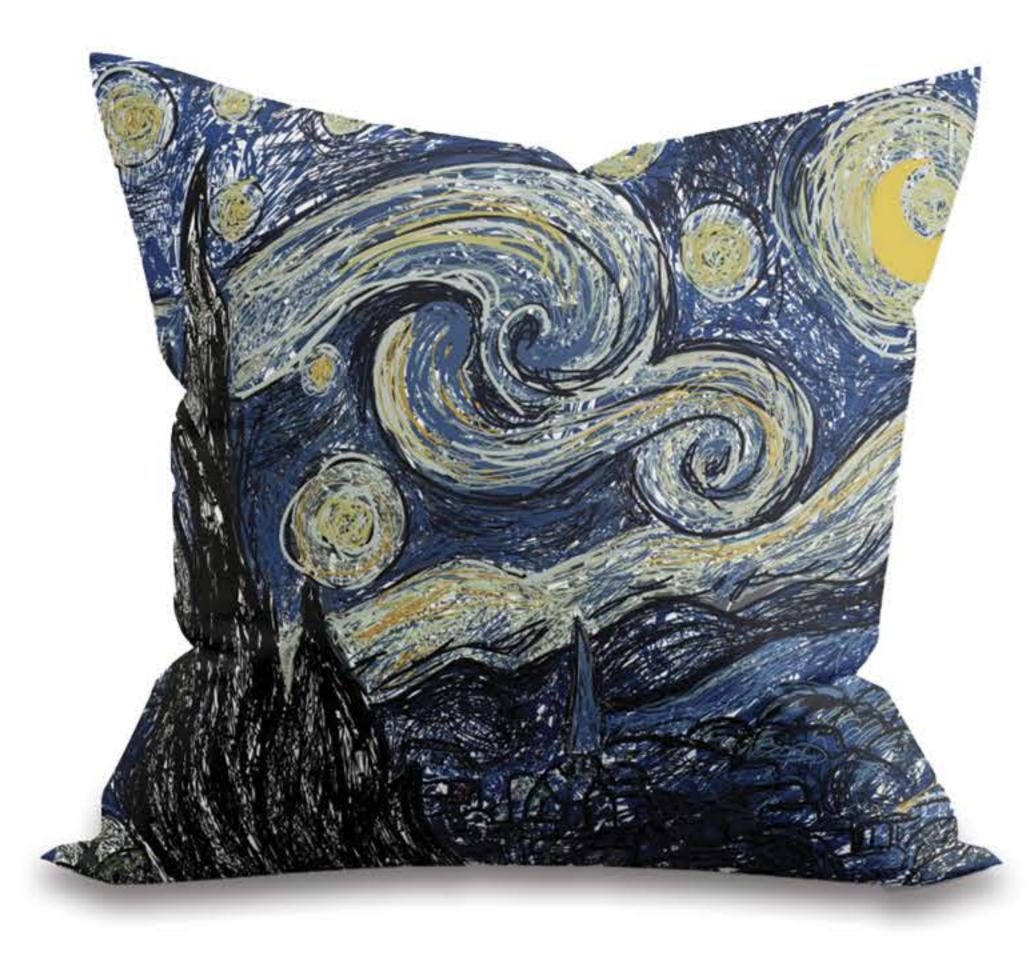

### **COJINES ESTAMPADOS**

#### 45x45

funda con sierre y capullo, tela tipo terciopelo Fibra: 3 denier 600g

NOTA: Estos colores son aproximados a los reales. Los tonos pueden variar depende a la pantalla y resolución en la que se visualice.