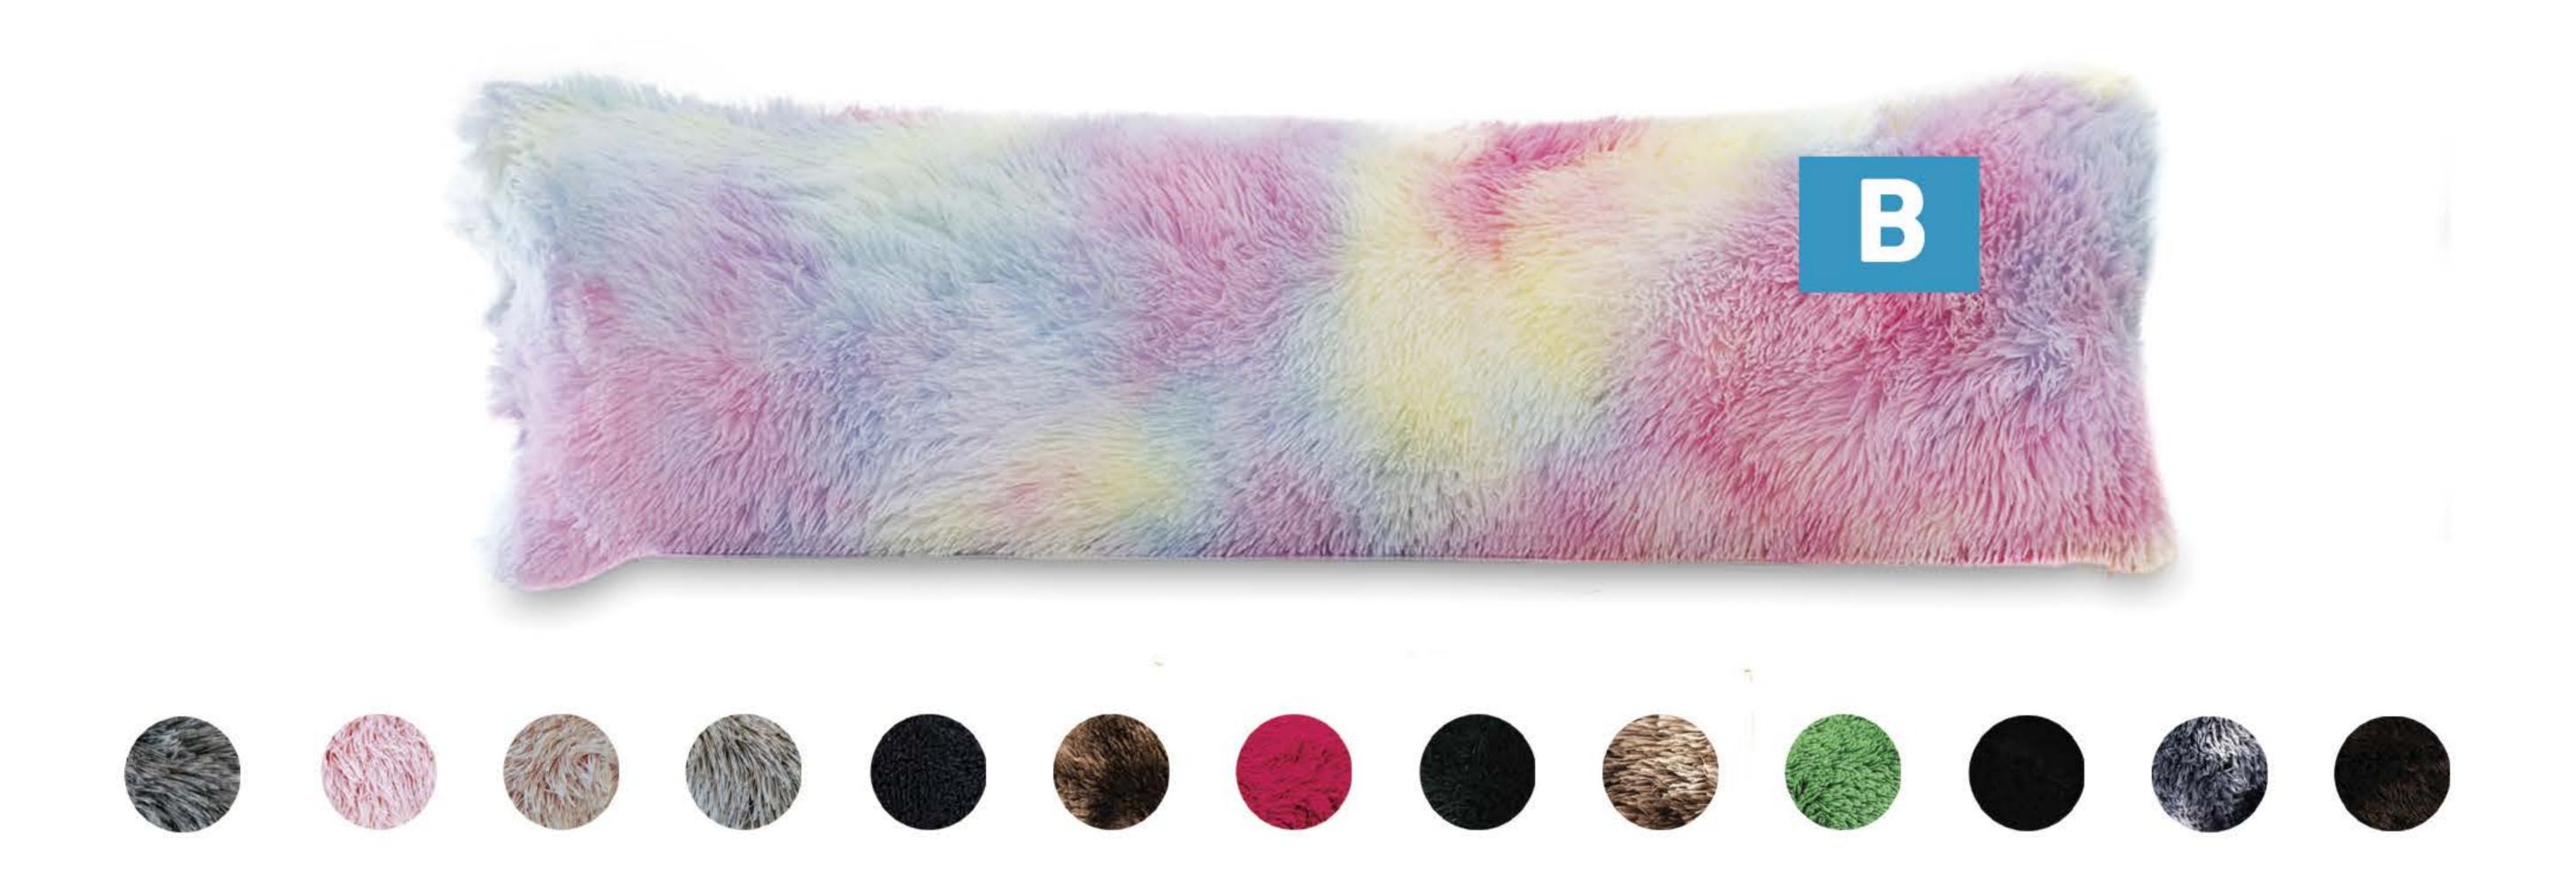

NOTA: Estos colores son aproximados a los reales. Los tonos pueden variar depende a la pantalla y resolución en la que se visualice.









### ETIQUETA AZUL

*King size* 50x88cm Fibra 15 denier 900g

#### CÓDIGO: 0002



### **3 DENIER**

#### 50x88cm

Funda con sierre, capullo de tela microfibra calibre 130 tipo algodón

Fibra 3 denier 1.100 kg

CÓDIGO: 0003





### PAR ECONÓMICA ESTAMPADA

Funda con sierre, capullo de tela microfibra calibre 90 Tamaño 46x67

Fibra 15 denier 450g

CÓDIGO: 0014

















# 



Tela microfibra calibre 130 tipo algodón Fibra: 7 denier 220 g

CÓDIGO: 0012

NOTA: Estos colores son aproximados a los reales. Los tonos pueden variar depende a la pantalla y resolución en la que se visualice.





### DEA HOME Tohite and Decoration

## ABRAZABLES



# 



### **A. TELA MICROFIBRA**

50cmx1.20m Funda con sierre y capullo calibre 130 tipo algodón Fibra 3 denier: 1.200kg

### **B. PELO ALTO**

50cmx1.20m Fibra 15 denier 1kg.

CÓDIGO: 0023









# PELO ALTO







## ALMOHADA ESTÁNDAR

48x68cm Fibra: 15 denier 470g

### CÓDIGO: 0008























45x45cm Fibra: 15 denier 300g

### CÓDIGO: 0008



NOTA: Estos colores son aproximados a los reales. Los tonos pueden variar depende a la pantalla y resolución en la que se visualice.







## COJINES









### **COJÍN TELA MICROFIBRA**

48x48 Tela microfibra calibre 130 Fibra 7 denier, 400g

CÓDIGO: 0006

### **COJÍN DE SILLA**

42X42cm Tela microfibra calibre 90 Fibra 15 denier 350 g

CÓDIGO: 0007



#### 



### **COJÍN TELA TIPO TERCIOPELO**

#### 45x45cm

Funda con sierre, capull