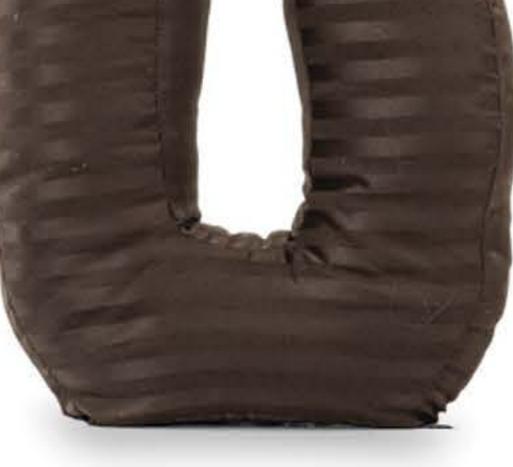

# 

Tela microfibra calibre 130 tipo algodón Fibra: 7 denier 220 g

CÓDIGO: 0012

NOTA: Estos colores son aproximados a los reales. Los tonos pueden variar depende a la pantalla y resolución en la que se visualice.