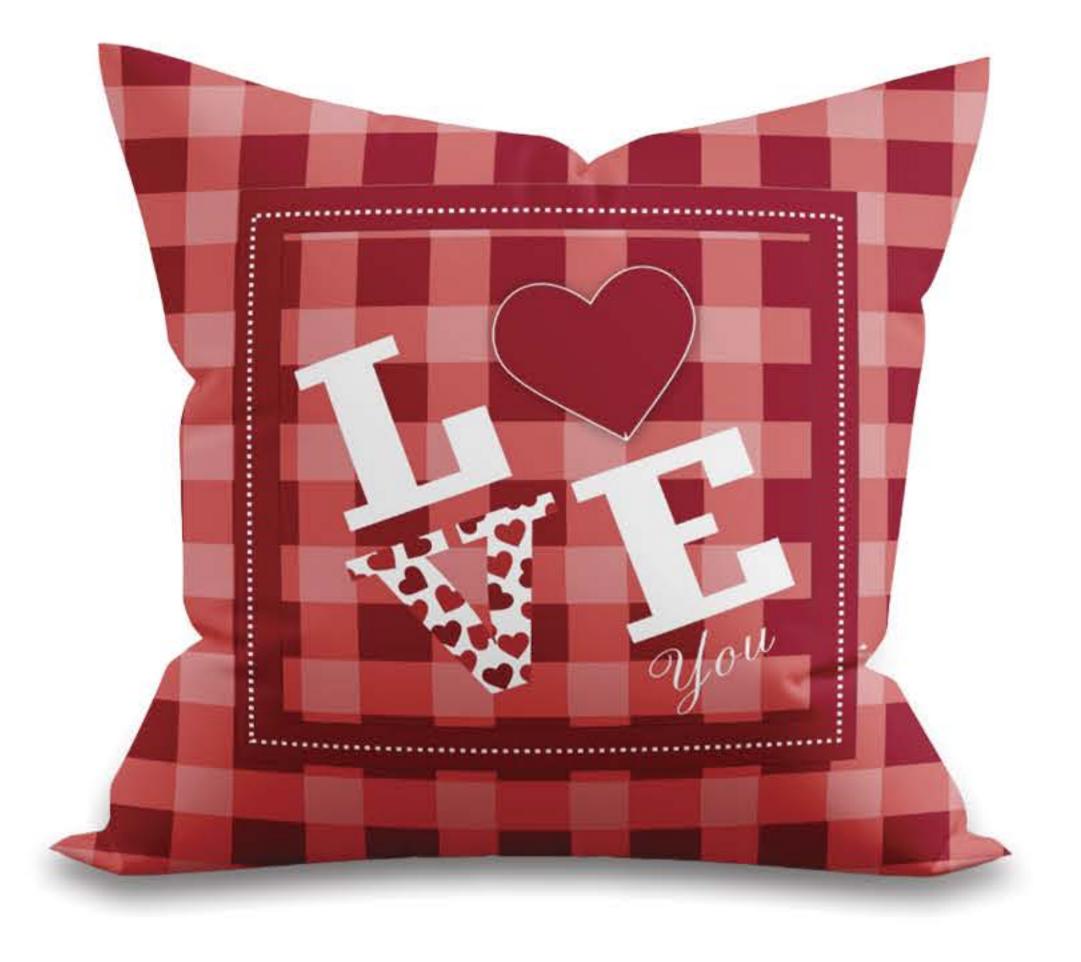

### **COJINES ESTAMPADOS**

#### 45x45

funda con sierre y capullo, tela tipo terciopelo Fibra: 3 denier 600g

NOTA: Estos colores son aproximados a los reales. Los tonos pueden variar depende a la pantalla y resolución en la que se visualice.