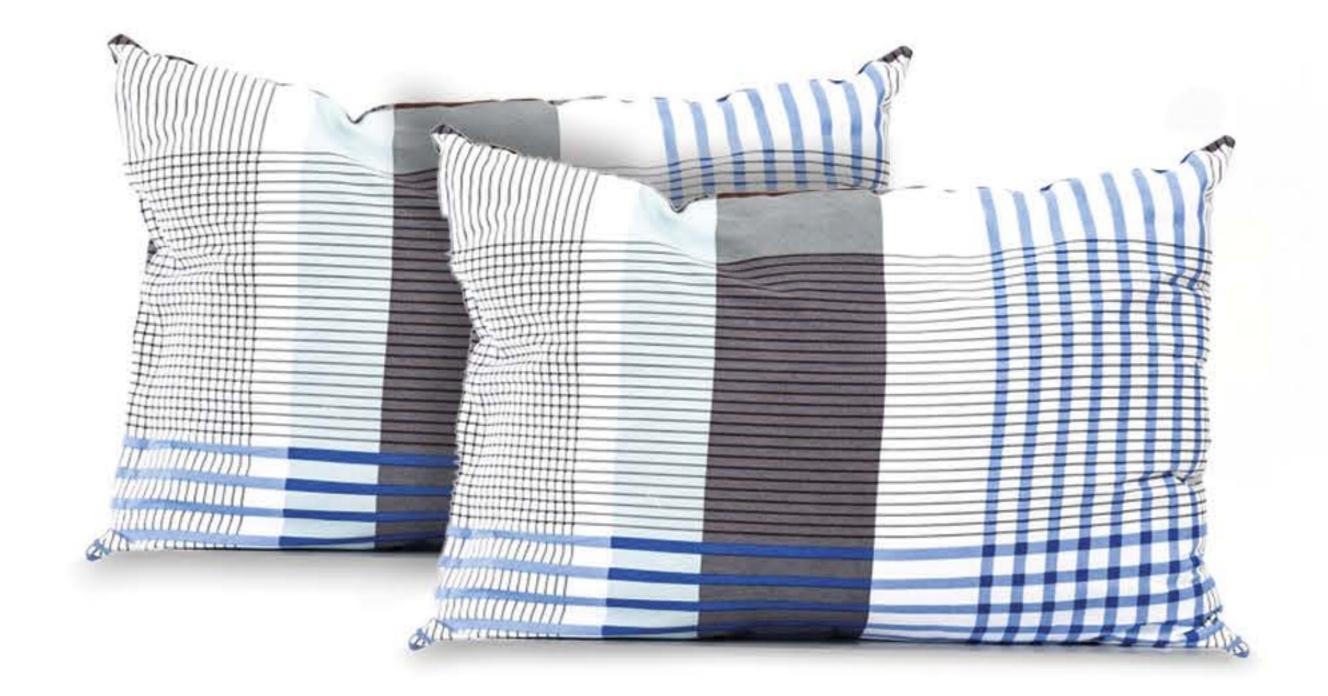

### **COJÍN TELA MICROFIBRA**

48x48 Tela microfibra calibre 130 Fibra 7 denier, 400g

CÓDIGO: 0006

### **COJÍN DE SILLA**

42X42cm Tela microfibra calibre 90 Fibra 15 denier 350 g

CÓDIGO: 0007